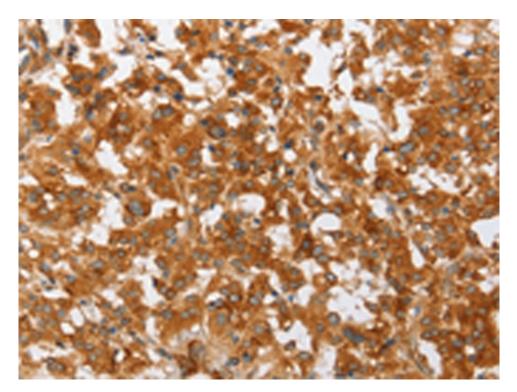

## www.shjning.com

| Name of antibody:                  | PLA2G4A                                                     |
|------------------------------------|-------------------------------------------------------------|
| Immunogen:                         | Fusion protein of human PLA2G4A                             |
| Full name:                         | phospholipase A2, group IVA (cytosolic, calcium-dependen t) |
| Synonyms:                          | PLA2G4; cPLA2-alpha                                         |
| SwissProt:                         | P47712                                                      |
| <b>ELISA Recommended dilution:</b> | 2000-5000                                                   |
| IHC positive control:              | Human thyroid cancer and human brain                        |
| IHC Recommend dilution:            | 50-200                                                      |
| WB Predicted band size:            | 85 kDa                                                      |
| WB Positive control:               | 293T cells                                                  |
| WB Recommended dilution:           | 500-2000                                                    |