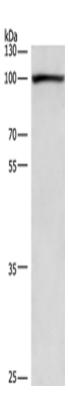

## www.shjning.com

| Name of antibody:                  | PLA2G4A                                                     |
|------------------------------------|-------------------------------------------------------------|
| Immunogen:                         | Fusion protein of human PLA2G4A                             |
| Full name:                         | phospholipase A2, group IVA (cytosolic, calcium-dependen t) |
| Synonyms:                          | PLA2G4; cPLA2-alpha                                         |
| SwissProt:                         | P47712                                                      |
| <b>ELISA Recommended dilution:</b> | 2000-5000                                                   |
| IHC positive control:              | Human thyroid cancer and human brain                        |
| IHC Recommend dilution:            | 50-200                                                      |
| WB Predicted band size:            | 85 kDa                                                      |
| WB Positive control:               | 293T cells                                                  |
| WB Recommended dilution:           | 500-2000                                                    |