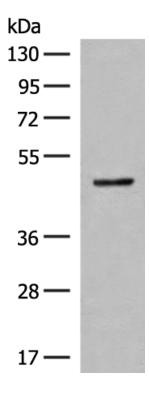

## www.shjning.com

| Applications:               | ELISA, WB, IHC                          |
|-----------------------------|-----------------------------------------|
| Name of antibody:           | SCRN2                                   |
| Immunogen:                  | Fusion protein of human SCRN2           |
| Full name:                  | secernin 2                              |
| Synonyms:                   | Ses2                                    |
| SwissProt:                  | Q96FV2                                  |
| ELISA Recommended dilution: | 5000-10000                              |
| IHC positive control:       | Human esophagus cancer and Human tonsil |
| IHC Recommend dilution:     | 50-300                                  |
| WB Predicted band size:     | 47 kDa                                  |
| WB Positive control:        | Mouse small intestines tissue lysate    |
| WB Recommended dilution:    | 500-2000                                |