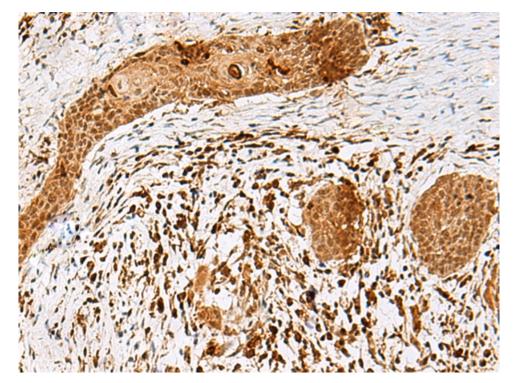

## www.shjning.com

| Applications:               | ELISA, WB, IHC                          |
|-----------------------------|-----------------------------------------|
| Name of antibody:           | SCRN2                                   |
| Immunogen:                  | Fusion protein of human SCRN2           |
| Full name:                  | secernin 2                              |
| Synonyms:                   | Ses2                                    |
| SwissProt:                  | Q96FV2                                  |
| ELISA Recommended dilution: | 5000-10000                              |
| IHC positive control:       | Human esophagus cancer and Human tonsil |
| IHC Recommend dilution:     | 50-300                                  |
| WB Predicted band size:     | 47 kDa                                  |
| WB Positive control:        | Mouse small intestines tissue lysate    |
| WB Recommended dilution:    | 500-2000                                |