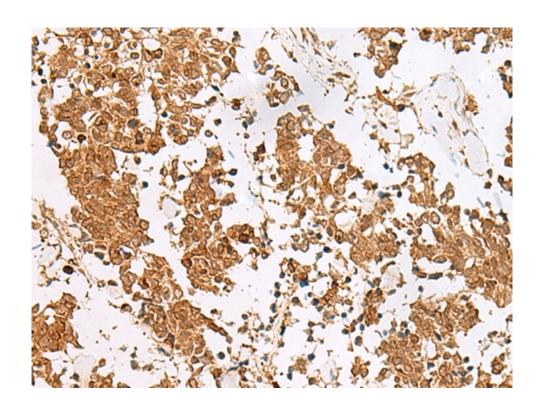

## www.shjning.com

| Applications:               | ELISA, WB, IHC                          |
|-----------------------------|-----------------------------------------|
| Name of antibody:           | SCRN2                                   |
| Immunogen:                  | Fusion protein of human SCRN2           |
| Full name:                  | secernin 2                              |
| Synonyms:                   | Ses2                                    |
| SwissProt:                  | Q96FV2                                  |
| ELISA Recommended dilution: | 5000-10000                              |
| IHC positive control:       | Human esophagus cancer and Human tonsil |
| IHC Recommend dilution:     | 50-300                                  |
| WB Predicted band size:     | 47 kDa                                  |
| WB Positive control:        | Mouse small intestines tissue lysate    |
| WB Recommended dilution:    | 500-2000                                |