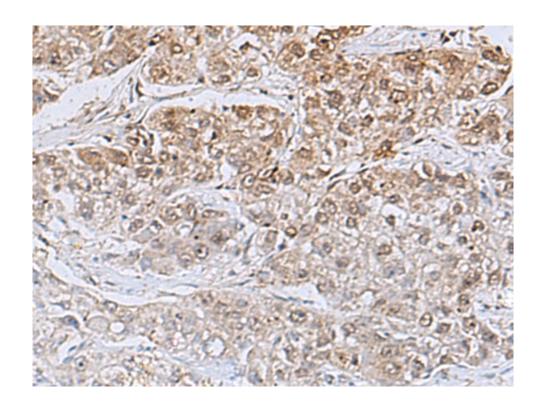

## www.shjning.com

| Immunogen:                  | Fusion protein of human RPS15A                 |
|-----------------------------|------------------------------------------------|
| Full name:                  | ribosomal protein S15a                         |
| Synonyms:                   | S15a                                           |
| SwissProt:                  | P62244                                         |
| ELISA Recommended dilution: | 5000-10000                                     |
| IHC positive control:       | Human liver cancer and Human colorectal cancer |
| IHC Recommend dilution:     | 50-100                                         |
| WB Predicted band size:     | 15 kDa                                         |
| WB Positive control:        | Human muscle tissue lysate                     |
| WB Recommended dilution:    | 200-1000                                       |