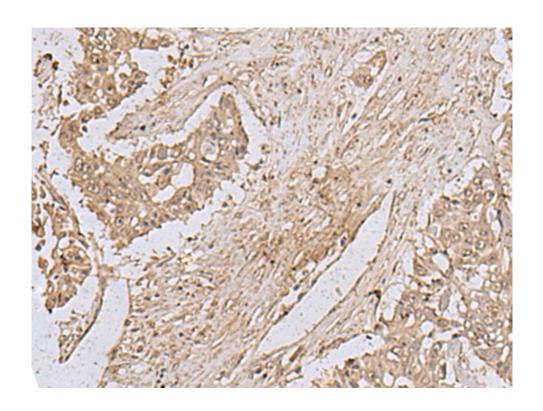

## www.shjning.com

| Immunogen:                  | Fusion protein of human RPS15A                 |
|-----------------------------|------------------------------------------------|
| Full name:                  | ribosomal protein S15a                         |
| Synonyms:                   | S15a                                           |
| SwissProt:                  | P62244                                         |
| ELISA Recommended dilution: | 5000-10000                                     |
| IHC positive control:       | Human liver cancer and Human colorectal cancer |
| IHC Recommend dilution:     | 50-100                                         |
| WB Predicted band size:     | 15 kDa                                         |
| WB Positive control:        | Human muscle tissue lysate                     |
| WB Recommended dilution:    | 200-1000                                       |