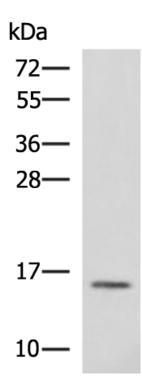

## www.shjning.com

| Immunogen:                  | Fusion protein of human RPS15A                 |
|-----------------------------|------------------------------------------------|
| Full name:                  | ribosomal protein S15a                         |
| Synonyms:                   | S15a                                           |
| SwissProt:                  | P62244                                         |
| ELISA Recommended dilution: | 5000-10000                                     |
| IHC positive control:       | Human liver cancer and Human colorectal cancer |
| IHC Recommend dilution:     | 50-100                                         |
| WB Predicted band size:     | 15 kDa                                         |
| WB Positive control:        | Human muscle tissue lysate                     |
| WB Recommended dilution:    | 200-1000                                       |