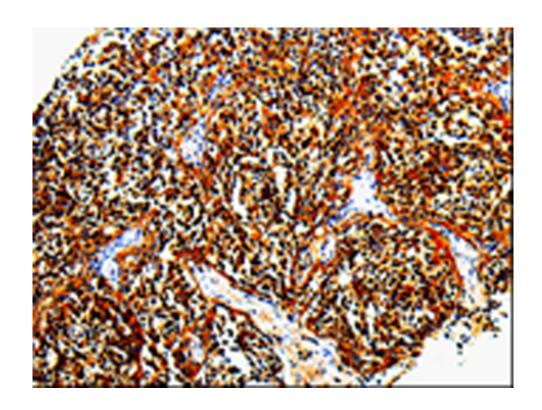

## 技术规格

| Background:       | The protein encoded by this gene is a member of the Toll-like receptor (TLR) family which plays a fun damental role in pathogen recognition and activati on of innate immunity. TLRs are highly conserved f rom Drosophila to humans and share structural and functional similarities. They recognize pathogen-a ssociated molecular patterns (PAMPs) that are expressed on infectious agents, and mediate the production of cytokines necessary for the development of effective immunity. The various TLRs exhibit different patterns of expression. This gene is predominantly expressed in lung, placenta, and spleen, and lies in close proximity to another family member, TLRs, on chromosome X. |
|-------------------|---------------------------------------------------------------------------------------------------------------------------------------------------------------------------------------------------------------------------------------------------------------------------------------------------------------------------------------------------------------------------------------------------------------------------------------------------------------------------------------------------------------------------------------------------------------------------------------------------------------------------------------------------------------------------------------------------------|
| Applications:     | ELISA, IHC                                                                                                                                                                                                                                                                                                                                                                                                                                                                                                                                                                                                                                                                                              |
| Name of antibody: | TLR7                                                                                                                                                                                                                                                                                                                                                                                                                                                                                                                                                                                                                                                                                                    |
| Immunogen:        | Fusion protein of human TLR7                                                                                                                                                                                                                                                                                                                                                                                                                                                                                                                                                                                                                                                                            |

| Full name:                  | Toll-like receptor 7 |
|-----------------------------|----------------------|
| Synonyms:                   | TLR7-like            |
| SwissProt:                  | Q9NYK1               |
| ELISA Recommended dilution: | 500-5000             |
| IHC positive control:       | Human tonsil         |
| IHC Recommend dilution:     | 10-50                |