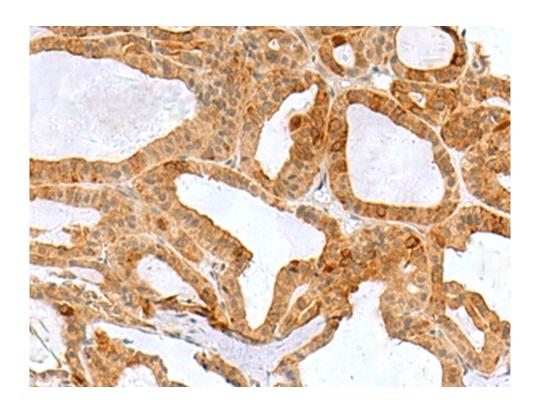

| Immunogen:                  | Fusion protein of human RPS16              |
|-----------------------------|--------------------------------------------|
| Full name:                  | ribosomal protein S16                      |
| Synonyms:                   | S16                                        |
| SwissProt:                  | P62249                                     |
| ELISA Recommended dilution: | 5000-10000                                 |
| IHC positive control:       | Human lung cancer and Human thyroid cancer |
| IHC Recommend dilution:     | 100-200                                    |