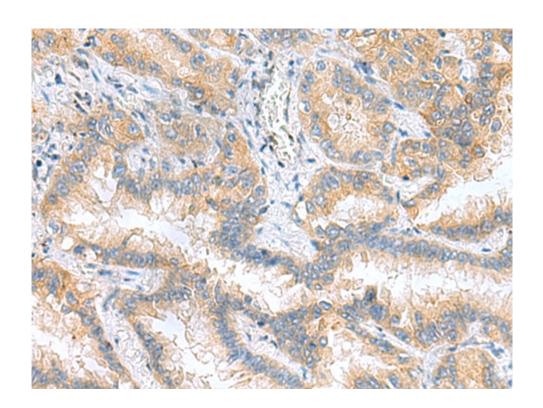

| Immunogen:                  | Fusion protein of human RPS16              |
|-----------------------------|--------------------------------------------|
| Full name:                  | ribosomal protein S16                      |
| Synonyms:                   | S16                                        |
| SwissProt:                  | P62249                                     |
| ELISA Recommended dilution: | 5000-10000                                 |
| IHC positive control:       | Human lung cancer and Human thyroid cancer |
| IHC Recommend dilution:     | 100-200                                    |