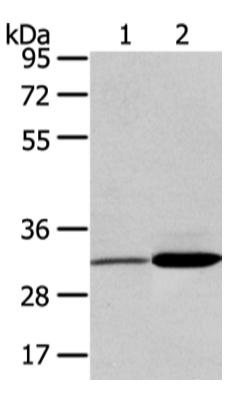

## 技术规格

| Name of antibody:           | SDCBP                                  |
|-----------------------------|----------------------------------------|
| Immunogen:                  | Full length fusion protein             |
| Full name:                  | syndecan binding protein (syntenin)    |
| Synonyms :                  | ST1; MDA9; SYCL; MDA-9; TACIP18        |
| SwissProt:                  | O00560                                 |
| ELISA Recommended dilution: | 2000-5000                              |
| IHC positive control:       | Human prostate cancer and Human brain  |
| IHC Recommend dilution:     | 30-150                                 |
| WB Predicted band size:     | 32 kDa                                 |
| WB Positive control:        | Human fetal brain tissue and hela cell |
| WB Recommended dilution:    | 500-2000                               |