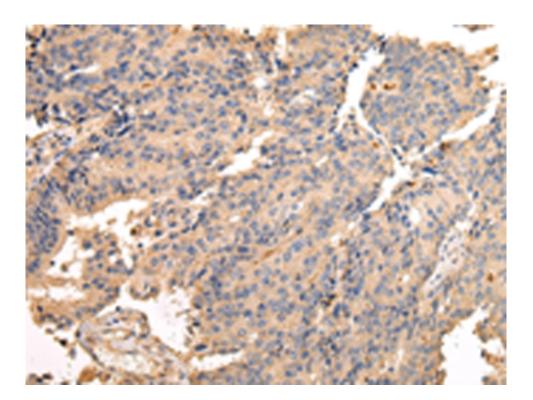

## 技术规格

| Name of antibody:           | SDCBP                                  |
|-----------------------------|----------------------------------------|
| Immunogen:                  | Full length fusion protein             |
| Full name:                  | syndecan binding protein (syntenin)    |
| Synonyms :                  | ST1; MDA9; SYCL; MDA-9; TACIP18        |
| SwissProt:                  | O00560                                 |
| ELISA Recommended dilution: | 2000-5000                              |
| IHC positive control:       | Human prostate cancer and Human brain  |
| IHC Recommend dilution:     | 30-150                                 |
| WB Predicted band size:     | 32 kDa                                 |
| WB Positive control:        | Human fetal brain tissue and hela cell |
| WB Recommended dilution:    | 500-2000                               |