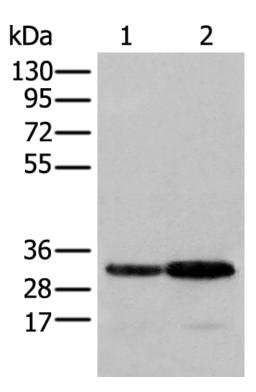

## 技术规格

|                             | ssion in pancreatic islet cells. SFXN5 displays a ci<br>trate transport activity and is primarily expressed<br>in brain. |
|-----------------------------|--------------------------------------------------------------------------------------------------------------------------|
| Applications:               | ELISA, WB                                                                                                                |
| Name of antibody:           | SFXN1                                                                                                                    |
| Immunogen:                  | Fusion protein of human SFXN1                                                                                            |
| Full name:                  | sideroflexin 1                                                                                                           |
| SwissProt:                  | Q9H9B4                                                                                                                   |
| ELISA Recommended dilution: | 5000-10000                                                                                                               |
| WB Predicted band size:     | 36 kDa                                                                                                                   |
| WB Positive control:        | Human fetal liver tissue and Human cerebrum tis sue                                                                      |
| WB Recommended dilution:    | 200-1000                                                                                                                 |