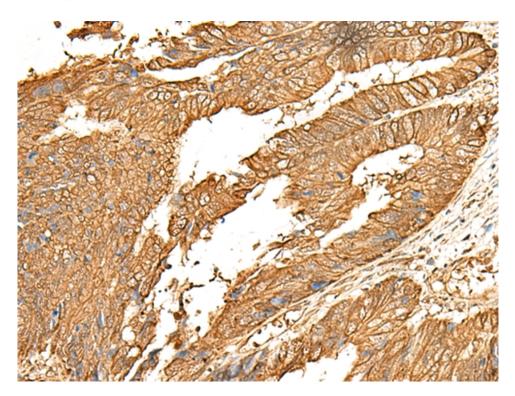

| Immunogen:                         | Synthetic peptide of human P2RY14                 |
|------------------------------------|---------------------------------------------------|
| Full name:                         | purinergic receptor P2Y14                         |
| Synonyms:                          | P2Y14; BPR105; GPR105                             |
| SwissProt:                         | Q15391                                            |
| <b>ELISA</b> Recommended dilution: | 5000-10000                                        |
| IHC positive control:              | Human cervical cancer and Human colorectal cancer |
| IHC Recommend dilution:            | 30-150                                            |