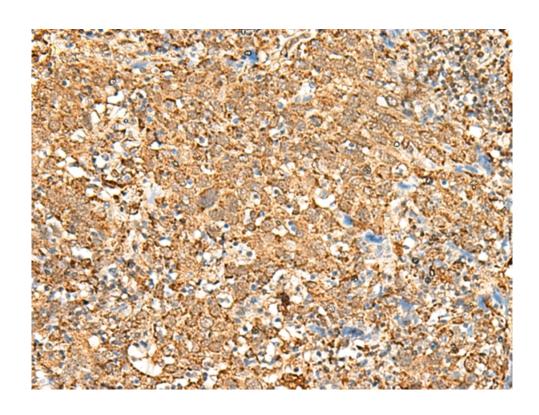

| Immunogen:                         | Synthetic peptide of human P2RY14                 |
|------------------------------------|---------------------------------------------------|
| Full name:                         | purinergic receptor P2Y14                         |
| Synonyms:                          | P2Y14; BPR105; GPR105                             |
| SwissProt:                         | Q15391                                            |
| <b>ELISA</b> Recommended dilution: | 5000-10000                                        |
| IHC positive control:              | Human cervical cancer and Human colorectal cancer |
| IHC Recommend dilution:            | 30-150                                            |