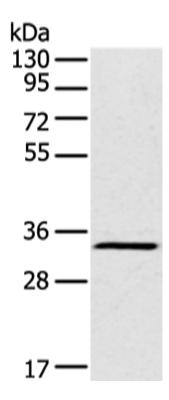

## www.shjning.com

| SwissProt:                         | Q6PJQ5                                     |
|------------------------------------|--------------------------------------------|
| <b>ELISA Recommended dilution:</b> | 1000-2000                                  |
| IHC positive control:              | Human lung cancer and human thyroid cancer |
| IHC Recommend dilution:            | 25-100                                     |
| WB Predicted band size:            | 36 kDa                                     |
| WB Positive control:               | Raji cell                                  |
| WB Recommended dilution:           | 200-1000                                   |