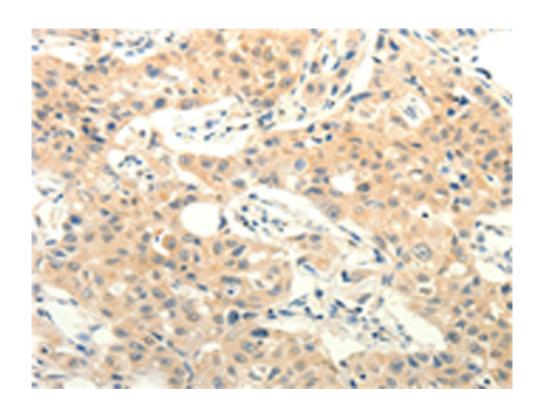

## www.shjning.com

| SwissProt:                         | Q6PJQ5                                     |
|------------------------------------|--------------------------------------------|
| <b>ELISA Recommended dilution:</b> | 1000-2000                                  |
| IHC positive control:              | Human lung cancer and human thyroid cancer |
| IHC Recommend dilution:            | 25-100                                     |
| WB Predicted band size:            | 36 kDa                                     |
| WB Positive control:               | Raji cell                                  |
| WB Recommended dilution:           | 200-1000                                   |