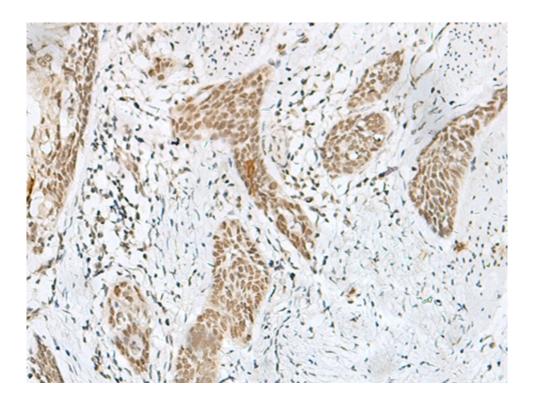

| Immunogen:                  | Synthetic peptide of human SOX8 |
|-----------------------------|---------------------------------|
| Full name:                  | SRY-box 8                       |
| SwissProt:                  | P57073                          |
| ELISA Recommended dilution: | 5000-10000                      |
| IHC positive control:       | Human esophagus cancer          |
| IHC Recommend dilution:     | 20-100                          |