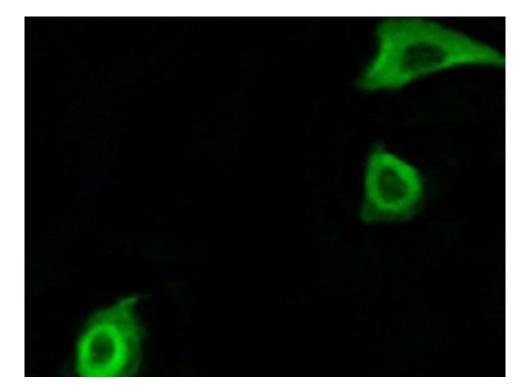

## 技术规格

|                          | ncoding different isoforms have been identified for this gene. |
|--------------------------|----------------------------------------------------------------|
| Applications:            | WB, IF                                                         |
| Name of antibody:        | RPS20                                                          |
| Immunogen:               | Synthesized peptide derived from internal of huma n RPS20.     |
| Full name:               | ribosomal protein S20                                          |
| Synonyms :               | S20                                                            |
| SwissProt:               | P60866                                                         |
| WB Predicted band size:  | 13 kDa                                                         |
| WB Positive control:     | Huvec cells and MCF7 cells lysates                             |
| WB Recommended dilution: | 500-3000                                                       |
| IF positive control:     | A549 cells                                                     |
| IF Recommend dilution:   | 100-500                                                        |