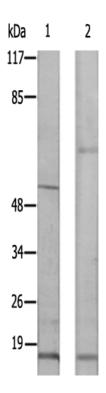

## 技术规格

|                          | ncoding different isoforms have been identified for this gene. |
|--------------------------|----------------------------------------------------------------|
| Applications:            | WB, IF                                                         |
| Name of antibody:        | RPS20                                                          |
| Immunogen:               | Synthesized peptide derived from internal of huma n RPS20.     |
| Full name:               | ribosomal protein S20                                          |
| Synonyms :               | S20                                                            |
| SwissProt:               | P60866                                                         |
| WB Predicted band size:  | 13 kDa                                                         |
| WB Positive control:     | Huvec cells and MCF7 cells lysates                             |
| WB Recommended dilution: | 500-3000                                                       |
| IF positive control:     | A549 cells                                                     |
| IF Recommend dilution:   | 100-500                                                        |