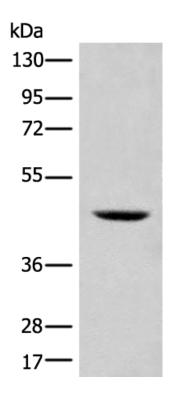

## www.shjning.com

| Name of antibody:           | SHPK                         |
|-----------------------------|------------------------------|
| Immunogen:                  | Fusion protein of human SHPK |
| Full name:                  | sedoheptulokinase            |
| Synonyms:                   | SHK; CARKL                   |
| SwissProt:                  | Q9UHJ6                       |
| ELISA Recommended dilution: | 5000-10000                   |
| IHC positive control:       | Human ovarian cancer;        |
| IHC Recommend dilution:     | 40-200                       |
| WB Predicted band size:     | 51 kDa                       |
| WB Positive control:        | 293T cell lysate             |
| WB Recommended dilution:    | 500-2000                     |