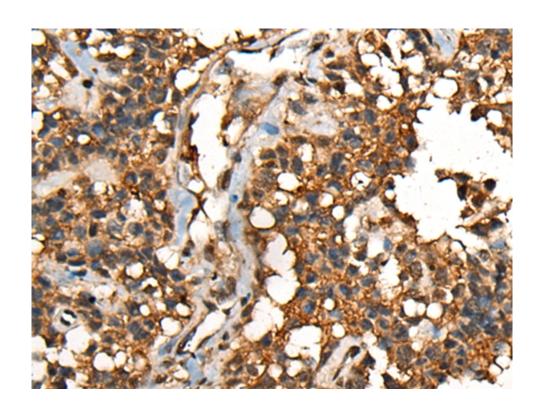

## www.shjning.com

| Name of antibody:           | SHPK                         |
|-----------------------------|------------------------------|
| Immunogen:                  | Fusion protein of human SHPK |
| Full name:                  | sedoheptulokinase            |
| Synonyms:                   | SHK; CARKL                   |
| SwissProt:                  | Q9UHJ6                       |
| ELISA Recommended dilution: | 5000-10000                   |
| IHC positive control:       | Human ovarian cancer;        |
| IHC Recommend dilution:     | 40-200                       |
| WB Predicted band size:     | 51 kDa                       |
| WB Positive control:        | 293T cell lysate             |
| WB Recommended dilution:    | 500-2000                     |