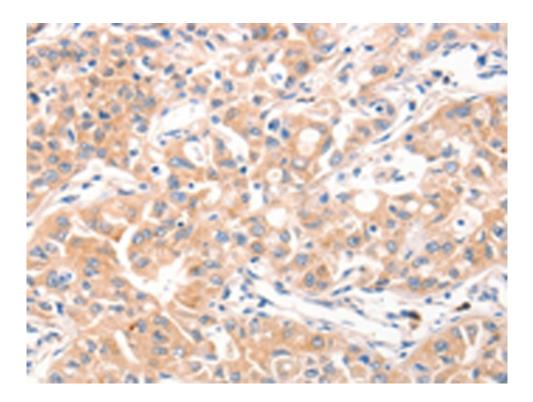

| Name of antibody:           | MUC2                                       |
|-----------------------------|--------------------------------------------|
| Immunogen:                  | Synthetic peptide of human MUC2            |
| Full name:                  | mucin 2, oligomeric mucus/gel-forming      |
| Synonyms :                  | MLP, SMUC, MUC-2                           |
| SwissProt:                  | Q02817                                     |
| ELISA Recommended dilution: | 2000-5000                                  |
| IHC positive control:       | Human ovarian cancer and Human lung cancer |
| IHC Recommend dilution:     | 50-200                                     |