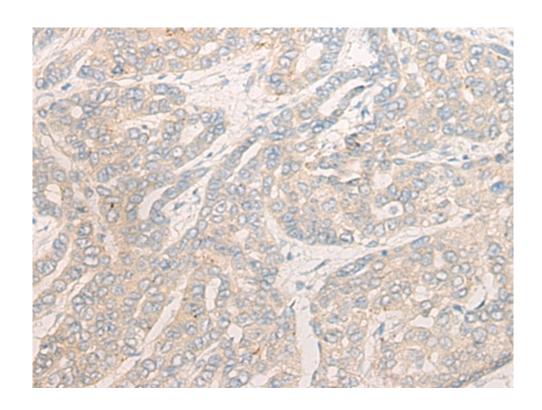

## 技术规格

| Background:       | The protein encoded by this gene is an intermediate filament (IF) family member. IF proteins are cytoskelet al proteins that confer resistance to mechanical stress and are encoded by a dispersed multigene family. This protein has been found to form a linkage between desmin, which is a subunit of the IF network, and the extracellular matrix, and provides an important structural support in muscle. Two alternatively spliced variants encoding different isoforms have been described for this gene. |
|-------------------|------------------------------------------------------------------------------------------------------------------------------------------------------------------------------------------------------------------------------------------------------------------------------------------------------------------------------------------------------------------------------------------------------------------------------------------------------------------------------------------------------------------|
| Applications:     | ELISA, IHC                                                                                                                                                                                                                                                                                                                                                                                                                                                                                                       |
| Name of antibody: | SYNM                                                                                                                                                                                                                                                                                                                                                                                                                                                                                                             |
| Immunogen:        | Synthetic peptide corresponding to a region derived f rom 1516-1528 amino acids of human SYNM                                                                                                                                                                                                                                                                                                                                                                                                                    |
| Full name:        | synemin                                                                                                                                                                                                                                                                                                                                                                                                                                                                                                          |

| Synonyms:                   | DMN; SYN            |
|-----------------------------|---------------------|
| SwissProt:                  | O15061              |
| ELISA Recommended dilution: | 5000-10000          |
| IHC Positive control:       | Human liver cancer; |
| IHC Recommended dilution:   | 20-100              |