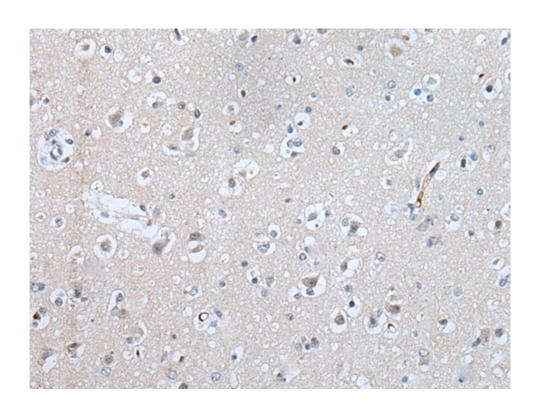

## 技术规格

| Name of antibody:                  | SLC5A10                                                          |
|------------------------------------|------------------------------------------------------------------|
| Immunogen:                         | Synthetic peptide of human SLC5A10                               |
| Full name:                         | solute carrier family 5 (sodium/sugar cotransporte r), member 10 |
| Synonyms:                          | SGLT5; SGLT-5                                                    |
| SwissProt:                         | A0PJK1                                                           |
| <b>ELISA Recommended dilution:</b> | 5000-10000                                                       |
| IHC positive control:              | Human brain and human colorectal cancer                          |
| IHC Recommend dilution:            | 20-100                                                           |