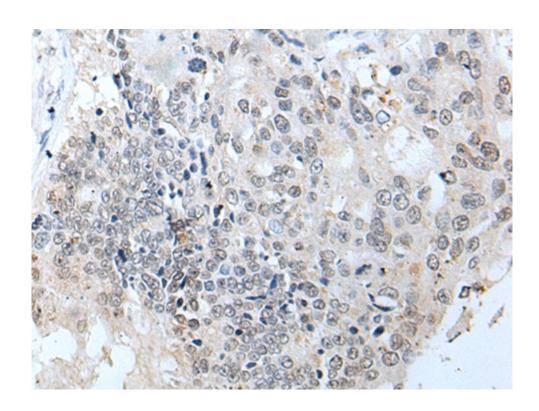

## 技术规格

| Name of antibody:                  | SLC5A10                                                          |
|------------------------------------|------------------------------------------------------------------|
| Immunogen:                         | Synthetic peptide of human SLC5A10                               |
| Full name:                         | solute carrier family 5 (sodium/sugar cotransporte r), member 10 |
| Synonyms:                          | SGLT5; SGLT-5                                                    |
| SwissProt:                         | A0PJK1                                                           |
| <b>ELISA Recommended dilution:</b> | 5000-10000                                                       |
| IHC positive control:              | Human brain and human colorectal cancer                          |
| IHC Recommend dilution:            | 20-100                                                           |