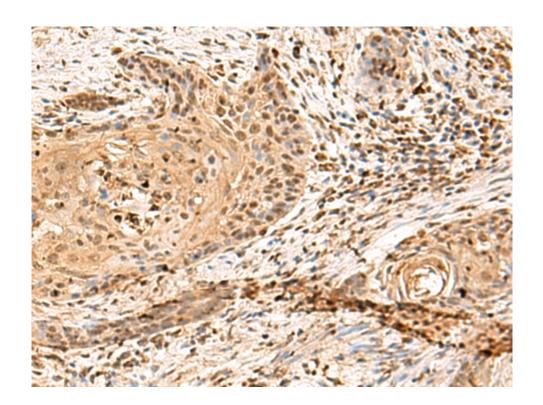

| Name of antibody:                  | PTH1R                                   |
|------------------------------------|-----------------------------------------|
| Immunogen:                         | Fusion protein of human PTH1R           |
| Full name:                         | parathyroid hormone 1 receptor          |
| Synonyms:                          | PFE; PTHR; PTHR1                        |
| SwissProt:                         | Q03431                                  |
| <b>ELISA</b> Recommended dilution: | 5000-10000                              |
| IHC positive control:              | Human tonsil and Human esophagus cancer |
| IHC Recommend dilution:            | 50-300                                  |