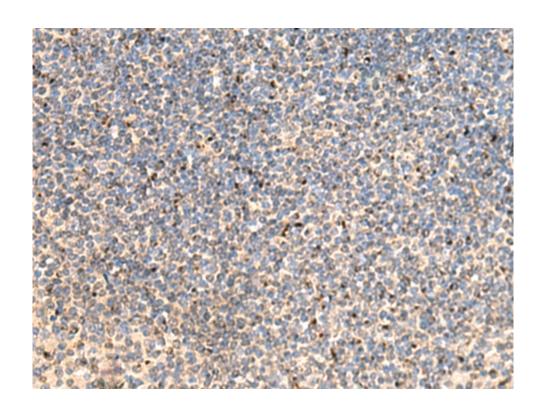

| Name of antibody:                  | PTH1R                                   |
|------------------------------------|-----------------------------------------|
| Immunogen:                         | Fusion protein of human PTH1R           |
| Full name:                         | parathyroid hormone 1 receptor          |
| Synonyms:                          | PFE; PTHR; PTHR1                        |
| SwissProt:                         | Q03431                                  |
| <b>ELISA</b> Recommended dilution: | 5000-10000                              |
| IHC positive control:              | Human tonsil and Human esophagus cancer |
| IHC Recommend dilution:            | 50-300                                  |