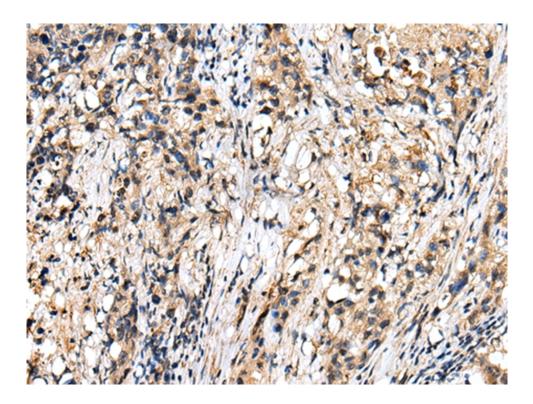

## 技术规格

|                             | over 1,100 genes and comprises approximately 4.5%<br>of the human genome. Chromosome 12 is associated<br>with a variety of diseases and afflictions, including hy<br>pochondrogenesis, achondrogenesis, Kniest dysplasia,<br>Noonan syndrome and trisomy 12p, which causes fac<br>ial developmental defects and seizure disorders. Bind<br>s GTP and exhibits intrinsic GTPase activity. May activ<br>ate NF-kappa-B-mediated gene transcription. Promote<br>s signal transduction through MTOR, activates RPS6K<br>B1, and is a downstream target of the small GTPase-<br>activating proteins TSC1 and TSC2. |
|-----------------------------|---------------------------------------------------------------------------------------------------------------------------------------------------------------------------------------------------------------------------------------------------------------------------------------------------------------------------------------------------------------------------------------------------------------------------------------------------------------------------------------------------------------------------------------------------------------------------------------------------------------|
| Applications:               | ELISA, IHC                                                                                                                                                                                                                                                                                                                                                                                                                                                                                                                                                                                                    |
| Name of antibody:           | RHEBL1                                                                                                                                                                                                                                                                                                                                                                                                                                                                                                                                                                                                        |
| Immunogen:                  | Fusion protein of human RHEBL1                                                                                                                                                                                                                                                                                                                                                                                                                                                                                                                                                                                |
| Full name:                  | Ras homolog enriched in brain like 1                                                                                                                                                                                                                                                                                                                                                                                                                                                                                                                                                                          |
| Synonyms :                  | RHEBL1c                                                                                                                                                                                                                                                                                                                                                                                                                                                                                                                                                                                                       |
| SwissProt:                  | Q8TAI7                                                                                                                                                                                                                                                                                                                                                                                                                                                                                                                                                                                                        |
| ELISA Recommended dilution: | 5000-10000                                                                                                                                                                                                                                                                                                                                                                                                                                                                                                                                                                                                    |
| IHC positive control:       | Human lung cancer and Human prostate cancer                                                                                                                                                                                                                                                                                                                                                                                                                                                                                                                                                                   |
| IHC Recommend dilution:     | 25-100                                                                                                                                                                                                                                                                                                                                                                                                                                                                                                                                                                                                        |