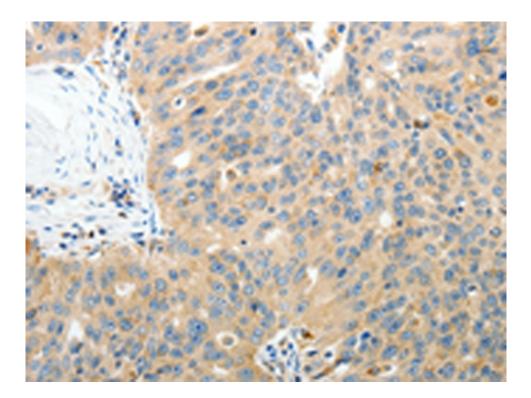

| Immunogen:                  | Fusion protein of human RAMP3                             |
|-----------------------------|-----------------------------------------------------------|
| Full name:                  | receptor (G protein-coupled) activity modifying protein 3 |
| SwissProt:                  | O60896                                                    |
| ELISA Recommended dilution: | 2000-5000                                                 |
| IHC positive control:       | Human ovarian cancer and Human thyroid cancer             |
| IHC Recommend dilution:     | 50-200                                                    |