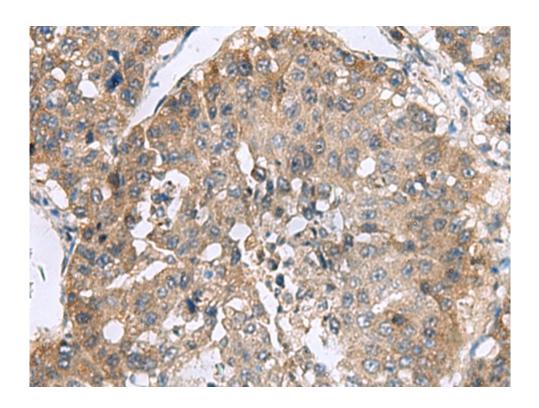

| Immunogen:                  | Fusion protein of human RPL18                  |
|-----------------------------|------------------------------------------------|
| Full name:                  | ribosomal protein L18                          |
| Synonyms:                   | L18                                            |
| SwissProt:                  | Q07020                                         |
| ELISA Recommended dilution: | 5000-10000                                     |
| IHC positive control:       | Human liver cancer and Human colorectal cancer |
| IHC Recommend dilution:     | 50-200                                         |