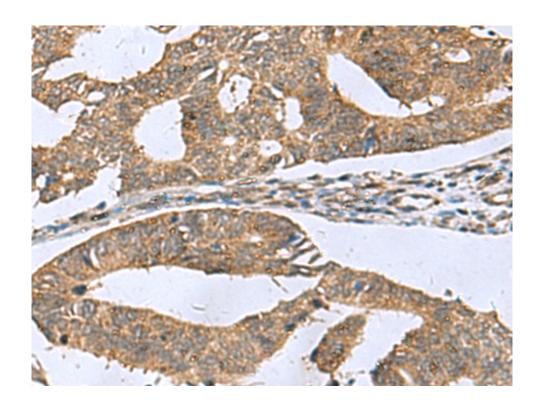

| Immunogen:                  | Fusion protein of human RPL18                  |
|-----------------------------|------------------------------------------------|
| Full name:                  | ribosomal protein L18                          |
| Synonyms:                   | L18                                            |
| SwissProt:                  | Q07020                                         |
| ELISA Recommended dilution: | 5000-10000                                     |
| IHC positive control:       | Human liver cancer and Human colorectal cancer |
| IHC Recommend dilution:     | 50-200                                         |