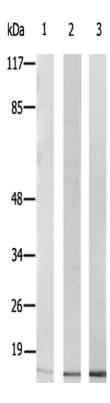

## 技术规格

| Background:   | Ribosomes, the organelles that catalyze protein syn thesis, consist of a small 40S subunit and a large 60S subunit. Together these subunits are compose d of 4 RNA species and approximately 80 structura lly distinct proteins. This gene encodes a ribosomal protein that is a component of the 60S subunit. The protein belongs to the L30E family of ribosomal proteins. It is located in the cytoplasm. This gene is co-transcribed with the U72 small nucleolar RNA gene, which is located in its fourth intron. As is ty pical for genes encoding ribosomal proteins, there are multiple processed pseudogenes of this gene d ispersed through the genome. |
|---------------|-------------------------------------------------------------------------------------------------------------------------------------------------------------------------------------------------------------------------------------------------------------------------------------------------------------------------------------------------------------------------------------------------------------------------------------------------------------------------------------------------------------------------------------------------------------------------------------------------------------------------------------------------------------------|
| Applications: | WB, IHC                                                                                                                                                                                                                                                                                                                                                                                                                                                                                                                                                                                                                                                           |

## www.shjning.com

| Name of antibody:        | RPL30                                                      |
|--------------------------|------------------------------------------------------------|
| Immunogen:               | Synthesized peptide derived from internal of huma n RPL30. |
| Full name:               | ribosomal protein L30                                      |
| Synonyms:                | L30                                                        |
| SwissProt:               | P62888                                                     |
| IHC positive control:    | Human prostate carcinoma tissue                            |
| IHC Recommend dilution:  | 50-100                                                     |
| WB Predicted band size:  | 13 kDa                                                     |
| WB Positive control:     | A549 cells, COS-7 cells and RAW264.7 cells lysates         |
| WB Recommended dilution: | 500-3000                                                   |