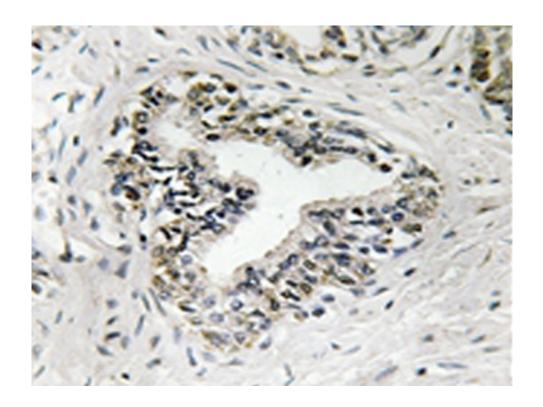

## www.shjning.com

| Name of antibody:        | RPL30                                                      |
|--------------------------|------------------------------------------------------------|
| Immunogen:               | Synthesized peptide derived from internal of huma n RPL30. |
| Full name:               | ribosomal protein L30                                      |
| Synonyms:                | L30                                                        |
| SwissProt:               | P62888                                                     |
| IHC positive control:    | Human prostate carcinoma tissue                            |
| IHC Recommend dilution:  | 50-100                                                     |
| WB Predicted band size:  | 13 kDa                                                     |
| WB Positive control:     | A549 cells, COS-7 cells and RAW264.7 cells lysates         |
| WB Recommended dilution: | 500-3000                                                   |