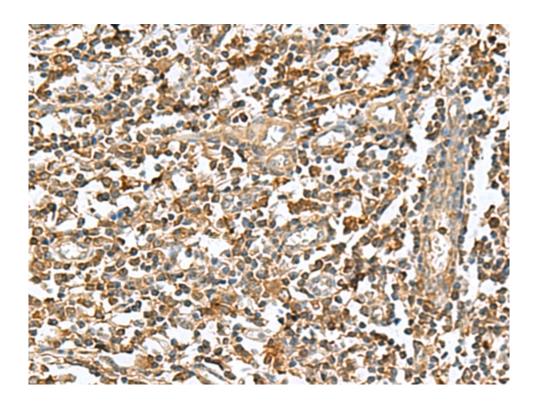

| Name of antibody:           | RAB23                                    |
|-----------------------------|------------------------------------------|
| Immunogen:                  | Fusion protein of human RAB23            |
| Full name:                  | RAB23, member RAS oncogene family        |
| Synonyms:                   | HSPC137                                  |
| SwissProt:                  | Q9ULC3                                   |
| ELISA Recommended dilution: | 5000-10000                               |
| IHC positive control:       | Human colorectal cancer and Human tonsil |
| IHC Recommend dilution:     | 50-200                                   |