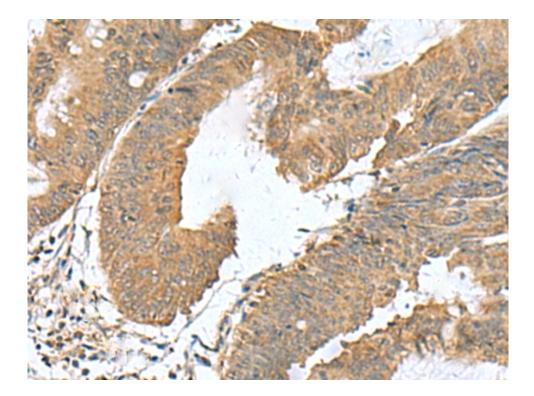

| Name of antibody:           | RAB23                                    |
|-----------------------------|------------------------------------------|
| Immunogen:                  | Fusion protein of human RAB23            |
| Full name:                  | RAB23, member RAS oncogene family        |
| Synonyms:                   | HSPC137                                  |
| SwissProt:                  | Q9ULC3                                   |
| ELISA Recommended dilution: | 5000-10000                               |
| IHC positive control:       | Human colorectal cancer and Human tonsil |
| IHC Recommend dilution:     | 50-200                                   |