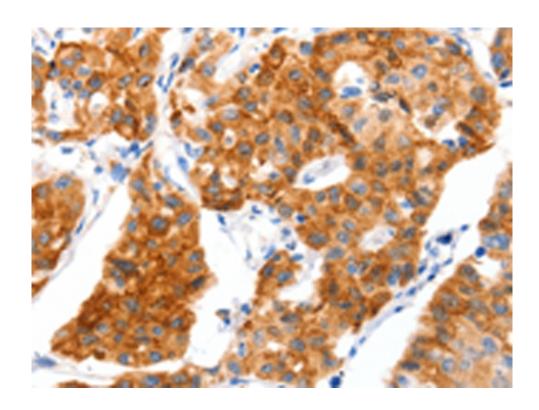

| Synonyms:                          | GLUT4                                    |
|------------------------------------|------------------------------------------|
| SwissProt:                         | P14672                                   |
| <b>ELISA Recommended dilution:</b> | 2000-5000                                |
| IHC positive control:              | Human lung cancer and Human colon cancer |
| IHC Recommend dilution:            | 50-200                                   |