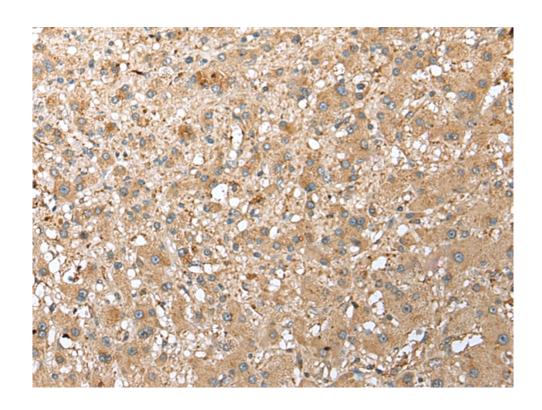

| Name of antibody:           | RPS21                      |
|-----------------------------|----------------------------|
| Immunogen:                  | Full length fusion protein |
| Full name:                  | ribosomal protein S21      |
| Synonyms :                  | S21; HLDF                  |
| SwissProt:                  | P63220                     |
| ELISA Recommended dilution: | 5000-10000                 |
| IHC positive control:       | Human liver cancer         |
| IHC Recommend dilution:     | 25-100                     |