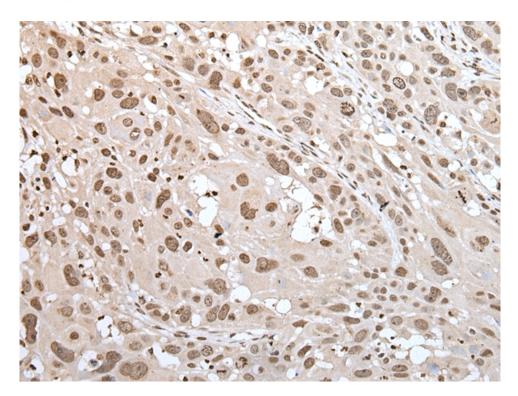

| Full name:                  | myocyte enhancer factor 2D                      |
|-----------------------------|-------------------------------------------------|
| SwissProt:                  | Q14814                                          |
| ELISA Recommended dilution: | 5000-10000                                      |
| IHC positive control:       | Human esophagus cancer and human thyroid cancer |
| IHC Recommend dilution:     | 25-100                                          |