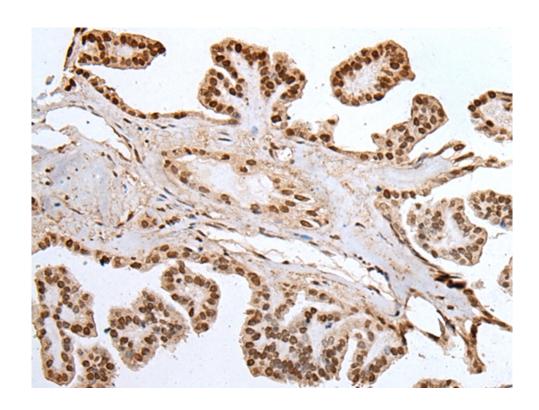

| Full name:                  | myocyte enhancer factor 2D                      |
|-----------------------------|-------------------------------------------------|
| SwissProt:                  | Q14814                                          |
| ELISA Recommended dilution: | 5000-10000                                      |
| IHC positive control:       | Human esophagus cancer and human thyroid cancer |
| IHC Recommend dilution:     | 25-100                                          |