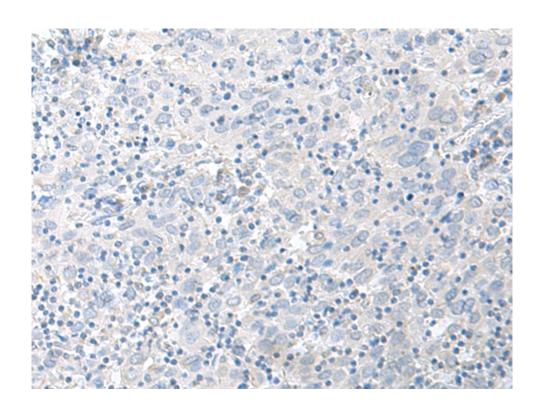

| Applications:                      | ELISA, IHC                                     |
|------------------------------------|------------------------------------------------|
| Name of antibody:                  | STAU2                                          |
| Immunogen:                         | Fusion protein of human STAU2                  |
| Full name:                         | staufen double-stranded RNA binding protein 2  |
| Synonyms:                          | 39K2; 39K3                                     |
| SwissProt:                         | Q9NUL3                                         |
| <b>ELISA Recommended dilution:</b> | 5000-10000                                     |
| IHC positive control:              | Human cervical cancer and Human thyroid cancer |
| IHC Recommend dilution:            | 40-200                                         |