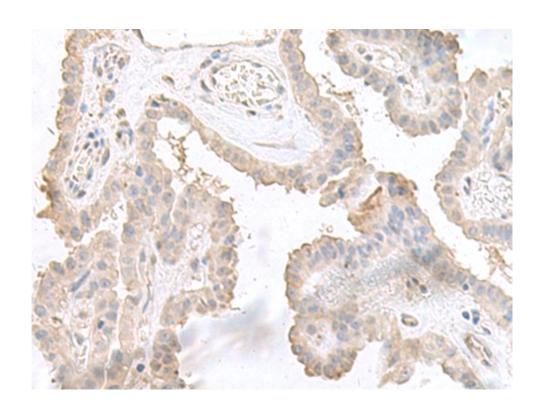

| Applications:                      | ELISA, IHC                                     |
|------------------------------------|------------------------------------------------|
| Name of antibody:                  | STAU2                                          |
| Immunogen:                         | Fusion protein of human STAU2                  |
| Full name:                         | staufen double-stranded RNA binding protein 2  |
| Synonyms:                          | 39K2; 39K3                                     |
| SwissProt:                         | Q9NUL3                                         |
| <b>ELISA Recommended dilution:</b> | 5000-10000                                     |
| IHC positive control:              | Human cervical cancer and Human thyroid cancer |
| IHC Recommend dilution:            | 40-200                                         |