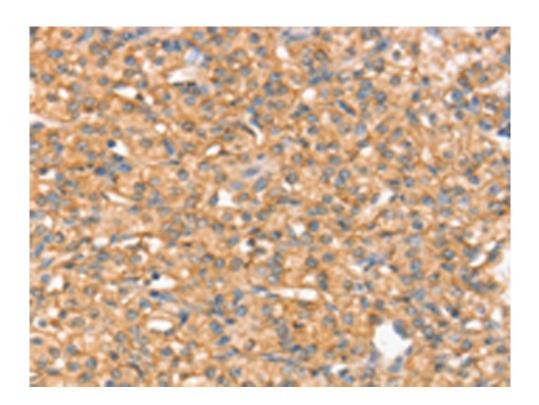

## www.shjning.com

| Name of antibody:           | SLC43A2                                                              |
|-----------------------------|----------------------------------------------------------------------|
| Immunogen:                  | Synthetic peptide of humanSLC43A2                                    |
| Full name:                  | solute carrier family 43 (amino acid system L transporter), member 2 |
| Synonyms :                  | LAT4                                                                 |
| SwissProt:                  | Q8N370                                                               |
| ELISA Recommended dilution: | 1000-2000                                                            |
| IHC positive control:       | Human prostate cancer                                                |
| IHC Recommend dilution:     | 25-100                                                               |
| WB Predicted band size:     | 63 kDa                                                               |
| WB Positive control:        | Human normal stomach tissue                                          |
| WB Recommended dilution:    | 200-1000                                                             |