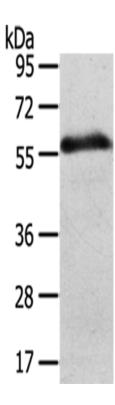

## www.shjning.com

| Name of antibody:           | SLC43A2                                                              |
|-----------------------------|----------------------------------------------------------------------|
| Immunogen:                  | Synthetic peptide of humanSLC43A2                                    |
| Full name:                  | solute carrier family 43 (amino acid system L transporter), member 2 |
| Synonyms :                  | LAT4                                                                 |
| SwissProt:                  | Q8N370                                                               |
| ELISA Recommended dilution: | 1000-2000                                                            |
| IHC positive control:       | Human prostate cancer                                                |
| IHC Recommend dilution:     | 25-100                                                               |
| WB Predicted band size:     | 63 kDa                                                               |
| WB Positive control:        | Human normal stomach tissue                                          |
| WB Recommended dilution:    | 200-1000                                                             |