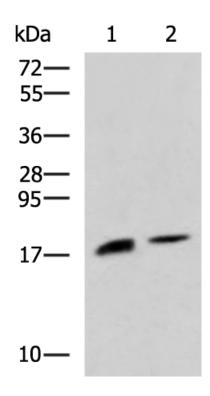

## www.shjning.com

| Full name:                  | ribonuclease A family member 1, pancreatic            |
|-----------------------------|-------------------------------------------------------|
| Synonyms:                   | RAC1; RIB1; RNS1                                      |
| SwissProt:                  | P07998                                                |
| ELISA Recommended dilution: | 5000-10000                                            |
| IHC positive control:       | Human cervical cancer                                 |
| IHC Recommend dilution:     | 50-100                                                |
| WB Predicted band size:     | 18 kDa                                                |
| WB Positive control:        | Rat pancreas tissue and Mouse pancreas tissue lysates |
| WB Recommended dilution:    | 500-2000                                              |