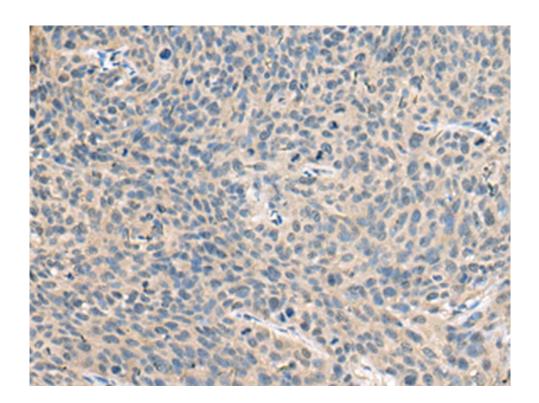

## www.shjning.com

| Full name:                  | ribonuclease A family member 1, pancreatic            |
|-----------------------------|-------------------------------------------------------|
| Synonyms:                   | RAC1; RIB1; RNS1                                      |
| SwissProt:                  | P07998                                                |
| ELISA Recommended dilution: | 5000-10000                                            |
| IHC positive control:       | Human cervical cancer                                 |
| IHC Recommend dilution:     | 50-100                                                |
| WB Predicted band size:     | 18 kDa                                                |
| WB Positive control:        | Rat pancreas tissue and Mouse pancreas tissue lysates |
| WB Recommended dilution:    | 500-2000                                              |