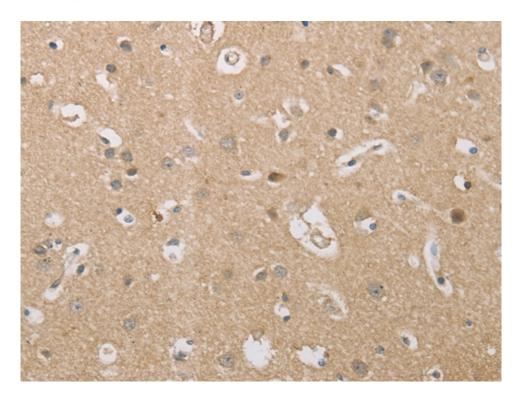

## www.shjning.com

| Applications:               | ELISA, WB, IHC                                        |
|-----------------------------|-------------------------------------------------------|
| Name of antibody:           | P2RY11                                                |
| Immunogen:                  | Synthetic peptide of human P2RY11                     |
| Full name:                  | purinergic receptor P2Y, G-protein coupled, 11        |
| Synonyms:                   | P2Y11                                                 |
| SwissProt:                  | Q96G91                                                |
| ELISA Recommended dilution: | 500-1000                                              |
| IHC positive control:       | Human colon cancer and human brain                    |
| IHC Recommend dilution:     | 25-100                                                |
| WB Predicted band size:     | 40 kDa                                                |
| WB Positive control:        | Human fetal brain tissue , 293T and Hela cell lysates |
| WB Recommended dilution:    | 500-2000                                              |