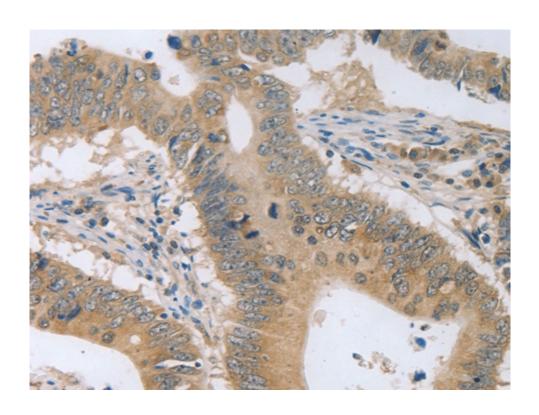

## www.shjning.com

| Applications:               | ELISA, WB, IHC                                        |
|-----------------------------|-------------------------------------------------------|
| Name of antibody:           | P2RY11                                                |
| Immunogen:                  | Synthetic peptide of human P2RY11                     |
| Full name:                  | purinergic receptor P2Y, G-protein coupled, 11        |
| Synonyms:                   | P2Y11                                                 |
| SwissProt:                  | Q96G91                                                |
| ELISA Recommended dilution: | 500-1000                                              |
| IHC positive control:       | Human colon cancer and human brain                    |
| IHC Recommend dilution:     | 25-100                                                |
| WB Predicted band size:     | 40 kDa                                                |
| WB Positive control:        | Human fetal brain tissue , 293T and Hela cell lysates |
| WB Recommended dilution:    | 500-2000                                              |