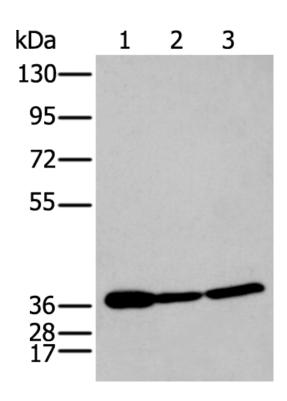

## www.shjning.com

| Applications:               | ELISA, WB, IHC                                        |
|-----------------------------|-------------------------------------------------------|
| Name of antibody:           | P2RY11                                                |
| Immunogen:                  | Synthetic peptide of human P2RY11                     |
| Full name:                  | purinergic receptor P2Y, G-protein coupled, 11        |
| Synonyms:                   | P2Y11                                                 |
| SwissProt:                  | Q96G91                                                |
| ELISA Recommended dilution: | 500-1000                                              |
| IHC positive control:       | Human colon cancer and human brain                    |
| IHC Recommend dilution:     | 25-100                                                |
| WB Predicted band size:     | 40 kDa                                                |
| WB Positive control:        | Human fetal brain tissue , 293T and Hela cell lysates |
| WB Recommended dilution:    | 500-2000                                              |