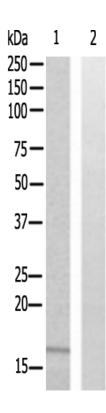

## www.shjning.com

| Name of antibody:        | RPS23                                                        |
|--------------------------|--------------------------------------------------------------|
| Immunogen:               | Synthesized peptide derived from N-terminal of human R PS23. |
| Full name:               | ribosomal protein S23                                        |
| Synonyms:                | S23                                                          |
| SwissProt:               | P62266                                                       |
| WB Predicted band size:  | 16 kDa                                                       |
| WB Positive control:     | Jurkat cells lysate                                          |
| WB Recommended dilution: | 500-3000                                                     |