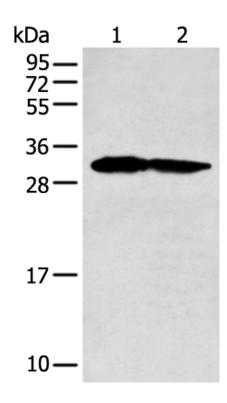

## www.shjning.com

| Full name:                         | proliferating cell nuclear antigen    |
|------------------------------------|---------------------------------------|
| Synonyms:                          | ATLD2                                 |
| SwissProt:                         | P12004                                |
| <b>ELISA</b> Recommended dilution: |                                       |
| IHC positive control:              | Human prostate cancer and human brain |
| IHC Recommend dilution:            | 25-100                                |
| WB Predicted band size:            | 29 kDa                                |
| WB Positive control:               | 293T and HEPG2 cell lysates           |
| WB Recommended dilution:           | 500-2000                              |