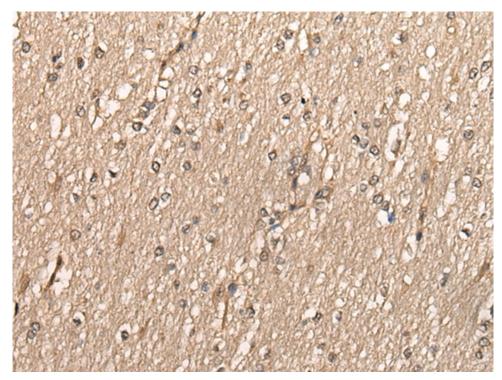

## www.shjning.com

| Full name:                         | proliferating cell nuclear antigen    |
|------------------------------------|---------------------------------------|
| Synonyms:                          | ATLD2                                 |
| SwissProt:                         | P12004                                |
| <b>ELISA</b> Recommended dilution: |                                       |
| IHC positive control:              | Human prostate cancer and human brain |
| IHC Recommend dilution:            | 25-100                                |
| WB Predicted band size:            | 29 kDa                                |
| WB Positive control:               | 293T and HEPG2 cell lysates           |
| WB Recommended dilution:           | 500-2000                              |