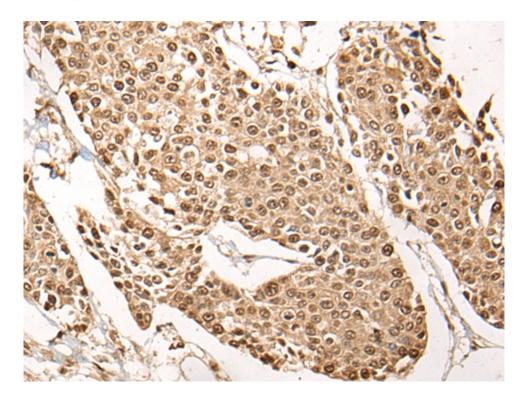

## www.shjning.com

| Full name:                         | proliferating cell nuclear antigen    |
|------------------------------------|---------------------------------------|
| Synonyms:                          | ATLD2                                 |
| SwissProt:                         | P12004                                |
| <b>ELISA</b> Recommended dilution: |                                       |
| IHC positive control:              | Human prostate cancer and human brain |
| IHC Recommend dilution:            | 25-100                                |
| WB Predicted band size:            | 29 kDa                                |
| WB Positive control:               | 293T and HEPG2 cell lysates           |
| WB Recommended dilution:           | 500-2000                              |