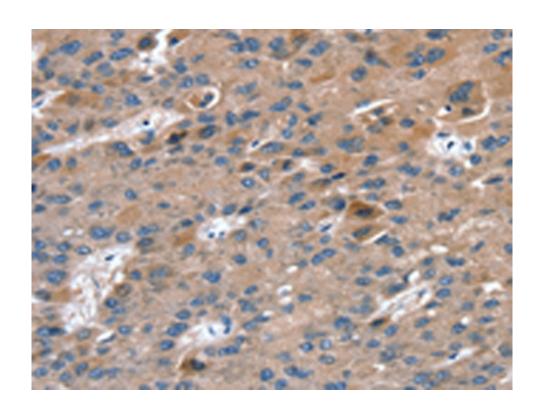

| SwissProt:                         | P51151                                     |
|------------------------------------|--------------------------------------------|
| <b>ELISA Recommended dilution:</b> | 2000-10000                                 |
| IHC positive control:              | Human liver cancer and human breast cancer |
| IHC Recommend dilution:            | 25-100                                     |
| WB Predicted band size:            | 23 kDa                                     |
| WB Positive control:               | Hela, hepg2, RAW264.7 and NIH/3T3 cells    |
| WB Recommended dilution:           | 1000-5000                                  |