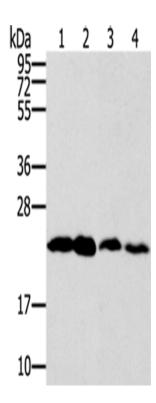

| SwissProt:                         | P51151                                     |
|------------------------------------|--------------------------------------------|
| <b>ELISA Recommended dilution:</b> | 2000-10000                                 |
| IHC positive control:              | Human liver cancer and human breast cancer |
| IHC Recommend dilution:            | 25-100                                     |
| WB Predicted band size:            | 23 kDa                                     |
| WB Positive control:               | Hela, hepg2, RAW264.7 and NIH/3T3 cells    |
| WB Recommended dilution:           | 1000-5000                                  |