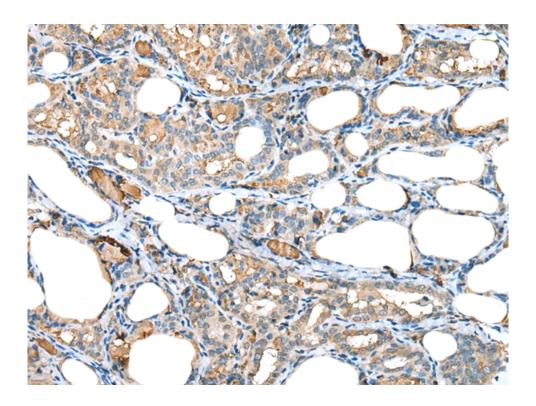

| Immunogen:                  | Full length fusion protein |
|-----------------------------|----------------------------|
| Full name:                  | ribosomal protein L35a     |
| Synonyms :                  | DBA5; L35A                 |
| SwissProt:                  | P18077                     |
| ELISA Recommended dilution: | 5000-10000                 |
| IHC positive control:       | Human thyroid cancer       |
| IHC Recommend dilution:     | 25-100                     |