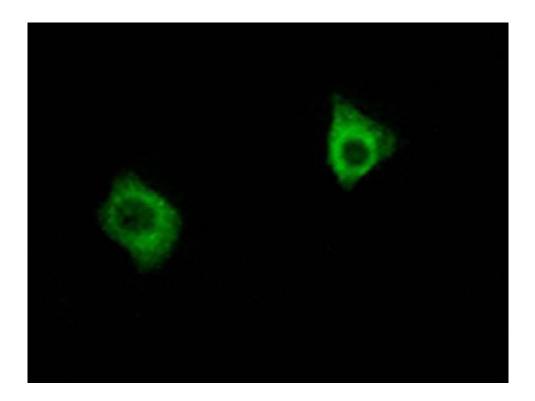

## www.shjning.com

| Applications:            | WB, IF                                                                    |
|--------------------------|---------------------------------------------------------------------------|
| Name of antibody:        | RPS9                                                                      |
| Immunogen:               | Synthesized peptide derived from internal of human RPS 9.                 |
| Full name:               | ribosomal protein S9                                                      |
| Synonyms:                | S9                                                                        |
| SwissProt:               | P46781                                                                    |
| WB Predicted band size:  | 23 kDa                                                                    |
| WB Positive control:     | HepG2 cells, COLO cells, HT-29 cells, Hela cells and Huv ec cells lysates |
| WB Recommended dilution: | 500-3000                                                                  |
| IF positive control:     | A549 cells                                                                |
| IF Recommend dilution:   | 100-500                                                                   |