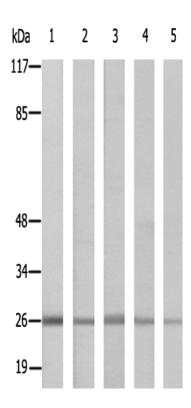

## www.shjning.com

| Applications:            | WB, IF                                                                    |
|--------------------------|---------------------------------------------------------------------------|
| Name of antibody:        | RPS9                                                                      |
| Immunogen:               | Synthesized peptide derived from internal of human RPS 9.                 |
| Full name:               | ribosomal protein S9                                                      |
| Synonyms:                | S9                                                                        |
| SwissProt:               | P46781                                                                    |
| WB Predicted band size:  | 23 kDa                                                                    |
| WB Positive control:     | HepG2 cells, COLO cells, HT-29 cells, Hela cells and Huv ec cells lysates |
| WB Recommended dilution: | 500-3000                                                                  |
| IF positive control:     | A549 cells                                                                |
| IF Recommend dilution:   | 100-500                                                                   |