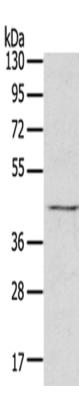

## www.shjning.com

| Immunogen:                         | Fusion protein of human RASSF7                                     |
|------------------------------------|--------------------------------------------------------------------|
| Full name:                         | Ras association (RalGDS/AF-6) domain family (N-termin al) member 7 |
| Synonyms:                          | HRC1; HRAS1; C11orf13                                              |
| SwissProt:                         | Q02833                                                             |
| <b>ELISA Recommended dilution:</b> | 2000-5000                                                          |
| IHC positive control:              | Human esophagus cancer                                             |
| IHC Recommend dilution:            | 25-100                                                             |
| WB Predicted band size:            | 40 kDa                                                             |
| WB Positive control:               | Raji cells                                                         |
| WB Recommended dilution:           | 500-2000                                                           |