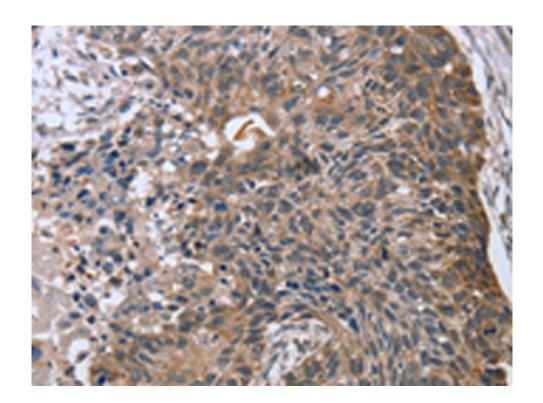

## www.shjning.com

| Immunogen:                         | Fusion protein of human RASSF7                                     |
|------------------------------------|--------------------------------------------------------------------|
| Full name:                         | Ras association (RalGDS/AF-6) domain family (N-termin al) member 7 |
| Synonyms:                          | HRC1; HRAS1; C11orf13                                              |
| SwissProt:                         | Q02833                                                             |
| <b>ELISA Recommended dilution:</b> | 2000-5000                                                          |
| IHC positive control:              | Human esophagus cancer                                             |
| IHC Recommend dilution:            | 25-100                                                             |
| WB Predicted band size:            | 40 kDa                                                             |
| WB Positive control:               | Raji cells                                                         |
| WB Recommended dilution:           | 500-2000                                                           |