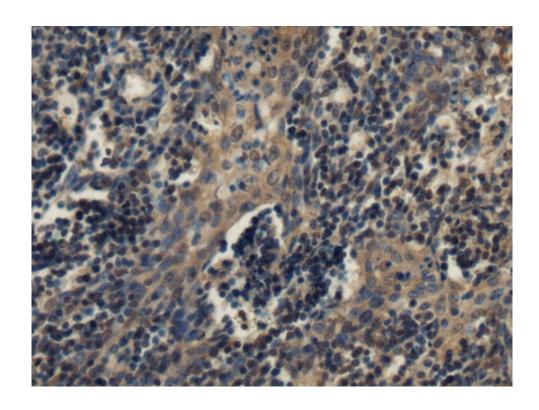

| Immunogen:                         | Fusion protein of human PDGFD           |
|------------------------------------|-----------------------------------------|
| Full name:                         | platelet derived growth factor D        |
| Synonyms:                          | IEGF; SCDGFB; MSTP036; SCDGF-B          |
| SwissProt:                         | Q9GZP0                                  |
| <b>ELISA</b> Recommended dilution: | 5000-10000                              |
| IHC positive control:              | Human esophagus cancer and Human tonsil |
| IHC Recommend dilution:            | 100-200                                 |