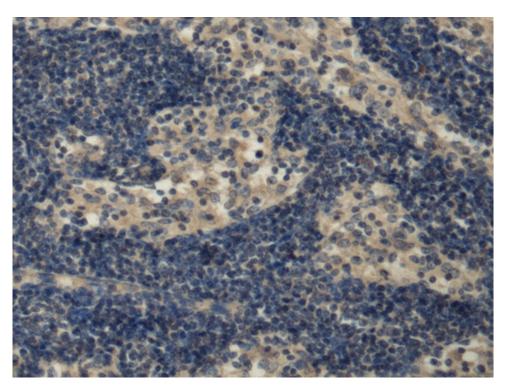

| Immunogen:                         | Fusion protein of human PDGFD           |
|------------------------------------|-----------------------------------------|
| Full name:                         | platelet derived growth factor D        |
| Synonyms:                          | IEGF; SCDGFB; MSTP036; SCDGF-B          |
| SwissProt:                         | Q9GZP0                                  |
| <b>ELISA</b> Recommended dilution: | 5000-10000                              |
| IHC positive control:              | Human esophagus cancer and Human tonsil |
| IHC Recommend dilution:            | 100-200                                 |