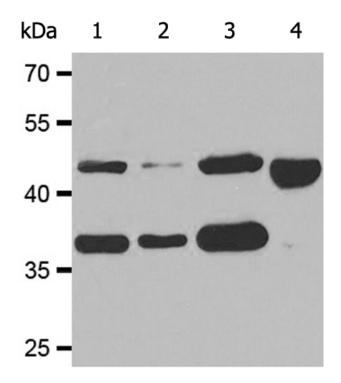

| Immunogen:               | Fusion protein of human NR2E3                 |
|--------------------------|-----------------------------------------------|
| Full name:               | nuclear receptor subfamily 2 group E member 3 |
| Synonyms:                | PNR; RNR; rd7; ESCS; RP37                     |
| SwissProt:               | Q9Y5X4                                        |
| WB Predicted band size:  | 45 kDa                                        |
| WB Positive control:     | 293T, MCF-7, Raji, Mouse heart                |
| WB Recommended dilution: | 500-1000                                      |