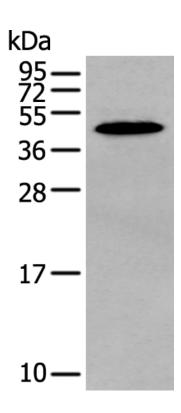

## www.shjning.com

| Name of antibody:           | MAGEB18                            |
|-----------------------------|------------------------------------|
| Immunogen:                  | Synthetic peptide of human MAGEB18 |
| Full name:                  | melanoma antigen family B18        |
| SwissProt:                  | Q96M61                             |
| ELISA Recommended dilution: | 5000-10000                         |
| WB Predicted band size:     | 39 kDa                             |
| WB Positive control:        | Human testis tissue lysate         |
| WB Recommended dilution:    | 200-1000                           |