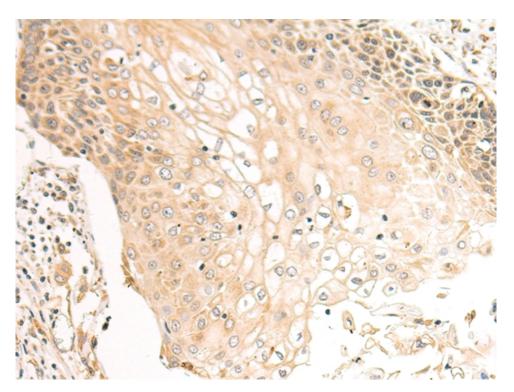

| Immunogen:                  | Fusion protein of human P4HA2                    |
|-----------------------------|--------------------------------------------------|
| Full name:                  | prolyl 4-hydroxylase subunit alpha 2             |
| Synonyms:                   | MYP25                                            |
| SwissProt:                  | O15460                                           |
| ELISA Recommended dilution: | 5000-10000                                       |
| IHC positive control:       | Human esophagus cancer and Human prostate cancer |
| IHC Recommend dilution:     | 50-200                                           |