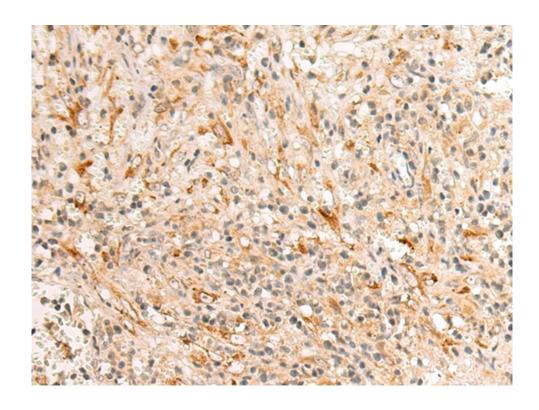

| Immunogen:                  | Fusion protein of human P4HA2                    |
|-----------------------------|--------------------------------------------------|
| Full name:                  | prolyl 4-hydroxylase subunit alpha 2             |
| Synonyms:                   | MYP25                                            |
| SwissProt:                  | O15460                                           |
| ELISA Recommended dilution: | 5000-10000                                       |
| IHC positive control:       | Human esophagus cancer and Human prostate cancer |
| IHC Recommend dilution:     | 50-200                                           |