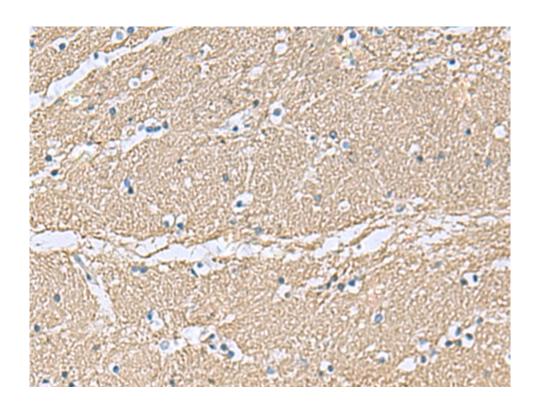

| Full name:                  | transgelin 3                      |
|-----------------------------|-----------------------------------|
| Synonyms:                   | NP22; NP24; NP25                  |
| SwissProt:                  | Q9UI15                            |
| ELISA Recommended dilution: | 5000-10000                        |
| IHC positive control:       | Human brain and Human lung cancer |
| IHC Recommend dilution:     | 50-200                            |