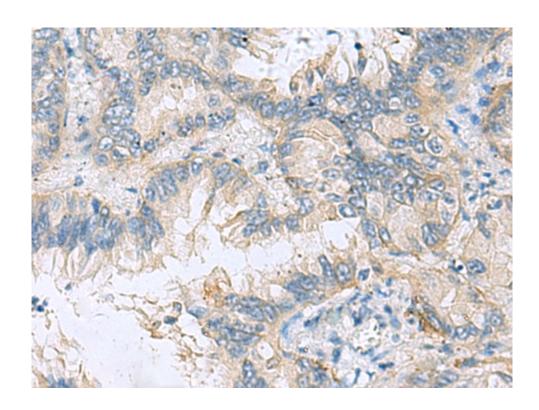

| Full name:                  | transgelin 3                      |
|-----------------------------|-----------------------------------|
| Synonyms:                   | NP22; NP24; NP25                  |
| SwissProt:                  | Q9UI15                            |
| ELISA Recommended dilution: | 5000-10000                        |
| IHC positive control:       | Human brain and Human lung cancer |
| IHC Recommend dilution:     | 50-200                            |