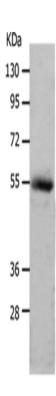

## www.shjning.com

| Name of antibody:           | MMP17                                          |
|-----------------------------|------------------------------------------------|
| Immunogen:                  | Synthetic peptide of human MMP17               |
| Full name:                  | matrix metallopeptidase 17 (membrane-inserted) |
| Synonyms:                   | MT4-MMP                                        |
| SwissProt:                  | Q9ULZ9                                         |
| ELISA Recommended dilution: | 2000-5000                                      |
| WB Predicted band size:     | 58 kDa                                         |
| WB Positive control:        | Human colon cancer tissue                      |
| WB Recommended dilution:    | 500-2000                                       |