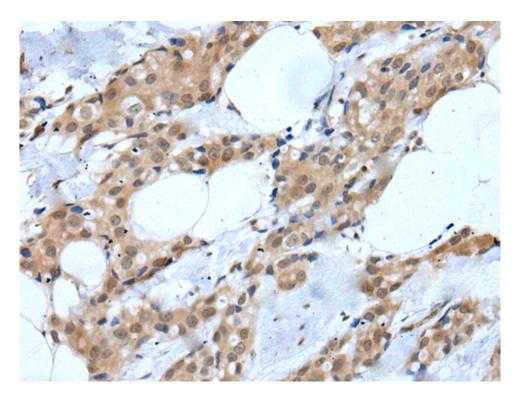

|                                    | rough the repression of SNAI1 transcription in a histone d eacetylase-dependent manner, and thus the regulation of E-cadherin levels. Contributes to transcriptional repression by BCL6. |
|------------------------------------|------------------------------------------------------------------------------------------------------------------------------------------------------------------------------------------|
| Applications:                      | ELISA, IHC                                                                                                                                                                               |
| Name of antibody:                  | MTA3                                                                                                                                                                                     |
| Immunogen:                         | Synthetic peptide of human MTA3                                                                                                                                                          |
| Full name:                         | metastasis associated 1 family member 3                                                                                                                                                  |
| SwissProt:                         | Q9BTC8                                                                                                                                                                                   |
| <b>ELISA</b> Recommended dilution: | 5000-10000                                                                                                                                                                               |
| IHC positive control:              | Human esophagus cancer and human breast cancer                                                                                                                                           |
| IHC Recommend dilution:            | 25-100                                                                                                                                                                                   |