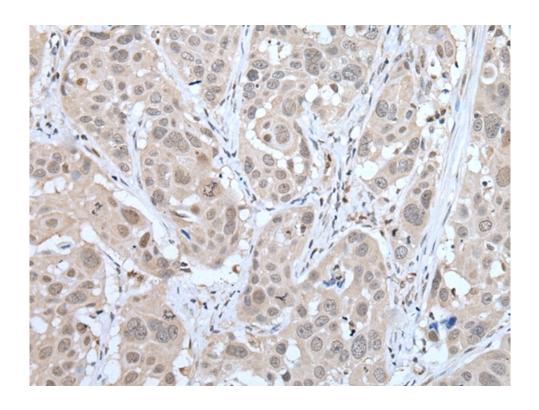

|                                    | rough the repression of SNAI1 transcription in a histone d eacetylase-dependent manner, and thus the regulation of E-cadherin levels. Contributes to transcriptional repression by BCL6. |
|------------------------------------|------------------------------------------------------------------------------------------------------------------------------------------------------------------------------------------|
| Applications:                      | ELISA, IHC                                                                                                                                                                               |
| Name of antibody:                  | MTA3                                                                                                                                                                                     |
| Immunogen:                         | Synthetic peptide of human MTA3                                                                                                                                                          |
| Full name:                         | metastasis associated 1 family member 3                                                                                                                                                  |
| SwissProt:                         | Q9BTC8                                                                                                                                                                                   |
| <b>ELISA</b> Recommended dilution: | 5000-10000                                                                                                                                                                               |
| IHC positive control:              | Human esophagus cancer and human breast cancer                                                                                                                                           |
| IHC Recommend dilution:            | 25-100                                                                                                                                                                                   |