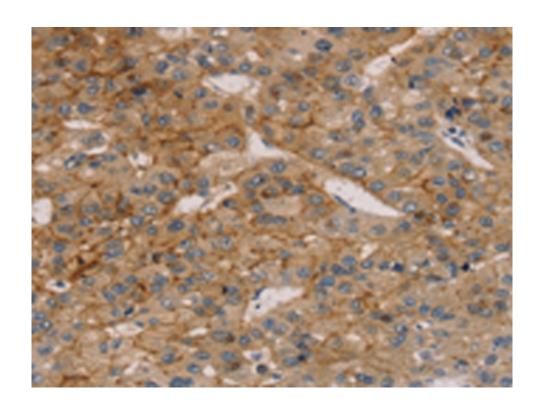

| SwissProt:                  | P30408                                       |
|-----------------------------|----------------------------------------------|
| ELISA Recommended dilution: | 2000-5000                                    |
| IHC positive control:       | Human liver cancer and Human prostate cancer |
| IHC Recommend dilution:     | 25-100                                       |