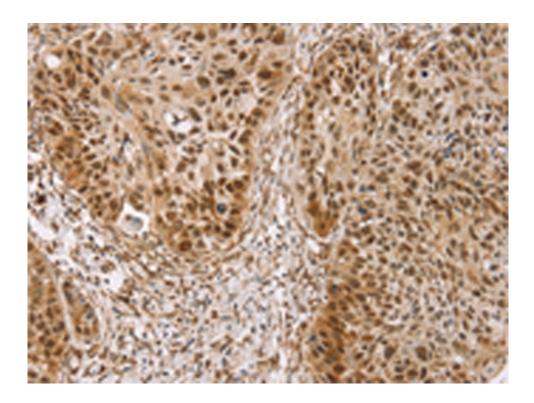

| Immunogen:                  | Fusion protein of human TAF12                                                        |
|-----------------------------|--------------------------------------------------------------------------------------|
| Full name:                  | TAF12 RNA polymerase II, TATA box binding protei<br>n (TBP)-associated factor, 20kDa |
| Synonyms :                  | TAF2J; TAFII20                                                                       |
| SwissProt:                  | Q16514                                                                               |
| ELISA Recommended dilution: | 2000-5000                                                                            |
| IHC positive control:       | Human esophagus cancer and human ovarian canc er                                     |
| IHC Recommend dilution:     | 25-100                                                                               |