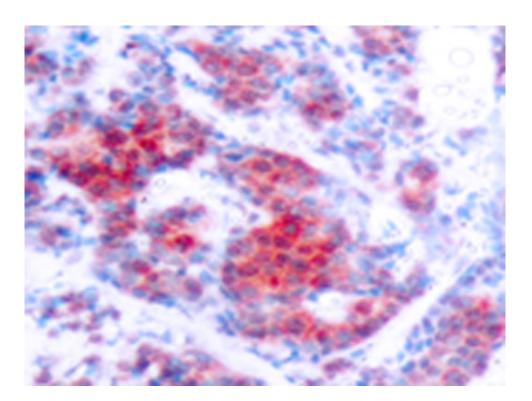

| Immunogen:               | Synthetic peptide of human STAT4 (Phospho-Tyr6 93)                      |
|--------------------------|-------------------------------------------------------------------------|
| Full name:               | signal transducer and activator of transcription 4 (<br>Phospho-Tyr693) |
| Synonyms :               | SLEB11                                                                  |
| SwissProt:               | Q14765                                                                  |
| IHC positive control:    | Human breast carcinoma                                                  |
| IHC Recommend dilution:  | 50-100                                                                  |
| WB Predicted band size:  | 86 kDa                                                                  |
| WB Positive control:     | HepG2 cells treated with IL-4                                           |
| WB Recommended dilution: | 500-1000                                                                |