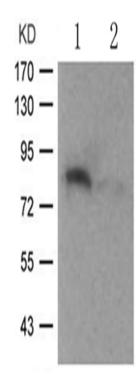

| Immunogen:               | Synthetic peptide of human STAT4 (Phospho-Tyr6 93)                      |
|--------------------------|-------------------------------------------------------------------------|
| Full name:               | signal transducer and activator of transcription 4 (<br>Phospho-Tyr693) |
| Synonyms :               | SLEB11                                                                  |
| SwissProt:               | Q14765                                                                  |
| IHC positive control:    | Human breast carcinoma                                                  |
| IHC Recommend dilution:  | 50-100                                                                  |
| WB Predicted band size:  | 86 kDa                                                                  |
| WB Positive control:     | HepG2 cells treated with IL-4                                           |
| WB Recommended dilution: | 500-1000                                                                |