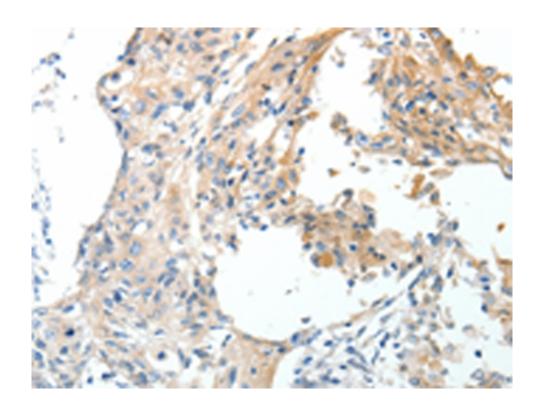

| Synonyms :                         | TIARP; STAMP2; TNFAIP9                           |
|------------------------------------|--------------------------------------------------|
| SwissProt:                         | Q687X5                                           |
| <b>ELISA Recommended dilution:</b> | 2000-5000                                        |
| IHC positive control:              | Human cervical cancer and Human esophagus cancer |
| IHC Recommend dilution:            | 25-100                                           |