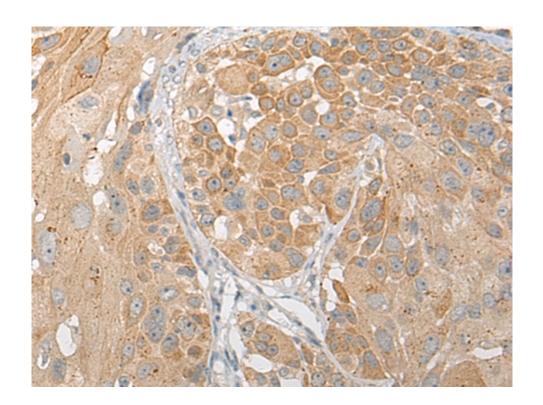

|                             | tinct isoforms.                            |
|-----------------------------|--------------------------------------------|
| Applications:               | ELISA, IHC                                 |
| Name of antibody:           | SNX6                                       |
| Immunogen:                  | Synthetic peptide of human SNX6            |
| Full name:                  | sorting nexin 6                            |
| Synonyms:                   | TFAF2; MSTP010                             |
| SwissProt:                  | Q9UNH7                                     |
| ELISA Recommended dilution: | 5000-10000                                 |
| IHC positive control:       | Human esophagus cancer; Human liver cancer |
| IHC Recommend dilution:     | 50-300                                     |