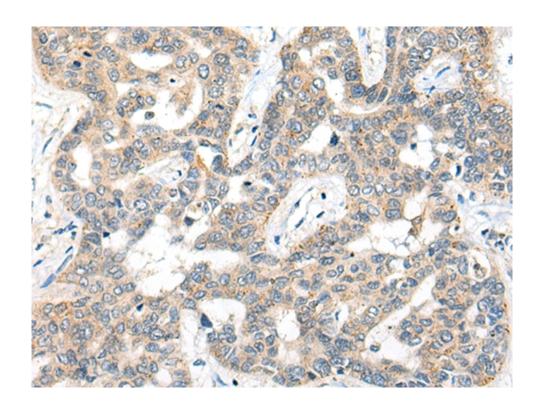

|                             | tinct isoforms.                            |
|-----------------------------|--------------------------------------------|
| Applications:               | ELISA, IHC                                 |
| Name of antibody:           | SNX6                                       |
| Immunogen:                  | Synthetic peptide of human SNX6            |
| Full name:                  | sorting nexin 6                            |
| Synonyms:                   | TFAF2; MSTP010                             |
| SwissProt:                  | Q9UNH7                                     |
| ELISA Recommended dilution: | 5000-10000                                 |
| IHC positive control:       | Human esophagus cancer; Human liver cancer |
| IHC Recommend dilution:     | 50-300                                     |