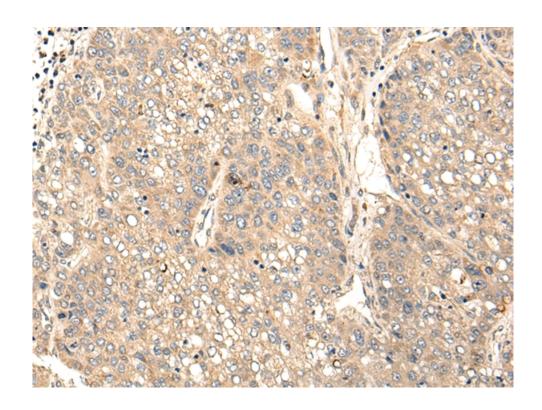

## 技术规格

| Name of antibody:           | STAP1                                         |
|-----------------------------|-----------------------------------------------|
| Immunogen:                  | Fusion protein of human STAP1                 |
| Full name:                  | signal transducing adaptor family member 1    |
| Synonyms:                   | BRDG1; STAP-1                                 |
| SwissProt:                  | Q9ULZ2                                        |
| ELISA Recommended dilution: | 5000-10000                                    |
| IHC positive control:       | Human liver cancer and human esophagus cancer |
| IHC Recommend dilution:     | 25-100                                        |