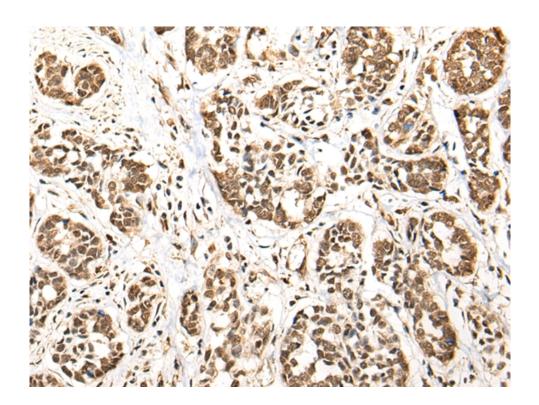

## 技术规格

| Name of antibody:           | STAP1                                         |
|-----------------------------|-----------------------------------------------|
| Immunogen:                  | Fusion protein of human STAP1                 |
| Full name:                  | signal transducing adaptor family member 1    |
| Synonyms:                   | BRDG1; STAP-1                                 |
| SwissProt:                  | Q9ULZ2                                        |
| ELISA Recommended dilution: | 5000-10000                                    |
| IHC positive control:       | Human liver cancer and human esophagus cancer |
| IHC Recommend dilution:     | 25-100                                        |