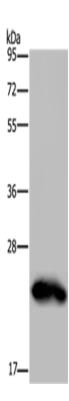

| Full name:                  | growth hormone 2                         |
|-----------------------------|------------------------------------------|
| Synonyms:                   | GHL; GHV; GH-V; hGH-V                    |
| SwissProt:                  | P01242                                   |
| ELISA Recommended dilution: | 2000-5000                                |
| IHC positive control:       | Human colon cancer and human lung cancer |
| IHC Recommend dilution:     | 50-200                                   |
| WB Predicted band size:     | 25 kDa                                   |
| WB Positive control:        | Human placenta tissue                    |
| WB Recommended dilution:    | 500-2000                                 |