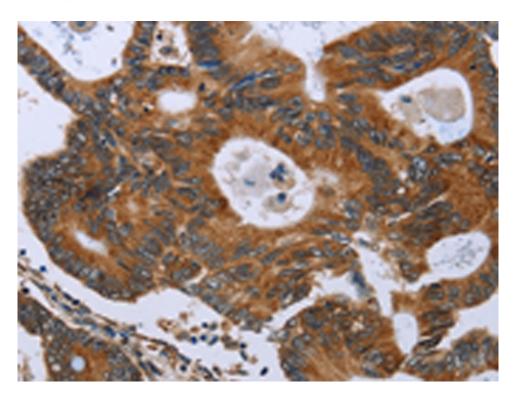

| Full name:                  | growth hormone 2                         |
|-----------------------------|------------------------------------------|
| Synonyms:                   | GHL; GHV; GH-V; hGH-V                    |
| SwissProt:                  | P01242                                   |
| ELISA Recommended dilution: | 2000-5000                                |
| IHC positive control:       | Human colon cancer and human lung cancer |
| IHC Recommend dilution:     | 50-200                                   |
| WB Predicted band size:     | 25 kDa                                   |
| WB Positive control:        | Human placenta tissue                    |
| WB Recommended dilution:    | 500-2000                                 |