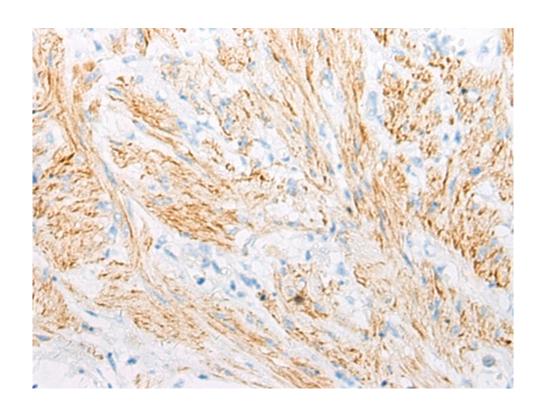

| Immunogen:                         | Synthetic peptide corresponding to a region derived fro m 59-72 amino acids of human GHRH |
|------------------------------------|-------------------------------------------------------------------------------------------|
| Full name:                         | growth hormone releasing hormone                                                          |
| Synonyms:                          | GRF; INN; GHRF                                                                            |
| SwissProt:                         | P01286                                                                                    |
| <b>ELISA Recommended dilution:</b> | 1000-2000                                                                                 |
| IHC Positive control:              | Human gastric cancer;                                                                     |
| IHC Recommended dilution:          | 20-100                                                                                    |