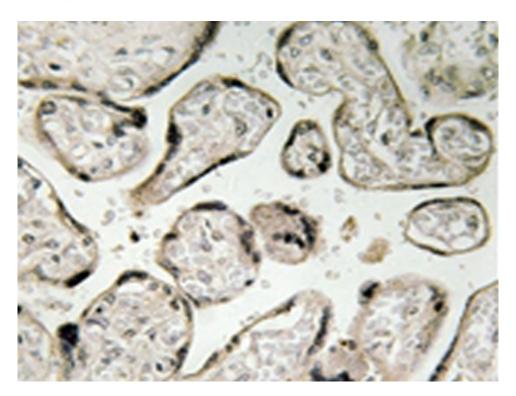

## www.shjning.com

| Synonyms:                | IAN4; IAN5; IROD; IAN-5; IMAP3; HIMAP3; IAN4L1 |
|--------------------------|------------------------------------------------|
| SwissProt:               | Q96F15                                         |
| IHC positive control:    | Human placenta tissue                          |
| IHC Recommend dilution:  | 50-100                                         |
| WB Predicted band size:  | 35 kDa                                         |
| WB Positive control:     | Hela cells and HT29 cells lysates              |
| WB Recommended dilution: | 500-3000                                       |