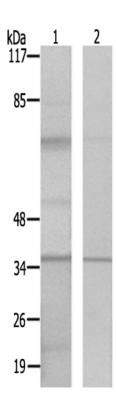

## www.shjning.com

| Synonyms:                | IAN4; IAN5; IROD; IAN-5; IMAP3; HIMAP3; IAN4L1 |
|--------------------------|------------------------------------------------|
| SwissProt:               | Q96F15                                         |
| IHC positive control:    | Human placenta tissue                          |
| IHC Recommend dilution:  | 50-100                                         |
| WB Predicted band size:  | 35 kDa                                         |
| WB Positive control:     | Hela cells and HT29 cells lysates              |
| WB Recommended dilution: | 500-3000                                       |